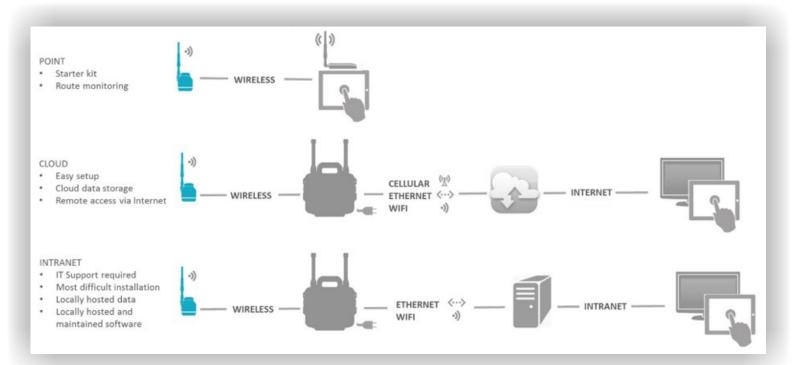

# Wireless Condition Monitoring System Development and Support

Design, Installation, Startup and Continuing Technical Support

Wireless CBM

# Wireless Condition Monitoring System Development and Support

Design, Installation, Startup and Continuing Technical Support