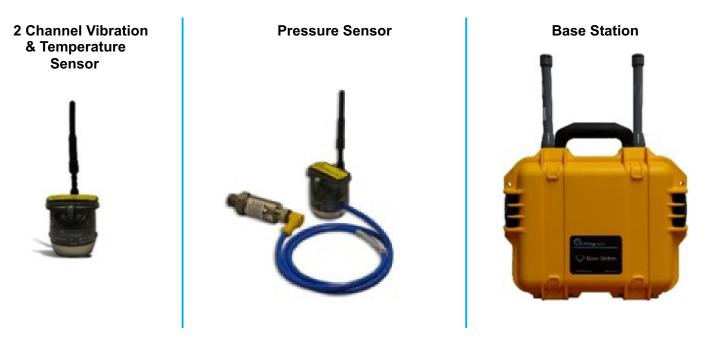

# Wireless Condition Monitoring System Development and Support

Design, Installation, Startup and Continuing Technical Support

Wireless CBM

# Wireless Condition Monitoring System Development and Support

Design, Installation, Startup and Continuing Technical Support

### Software